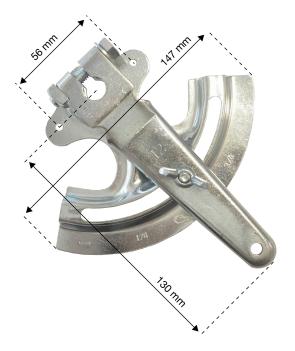

## **General description**

Simple, strong and efficient lever for round shafts  $\frac{1}{2}$ " (75 series) or 12mm (85 series). For opposed or parallel multiblade dampers. The position of the damper is indicated through a quadrant frame with the + and – symbols.

Efficient damper locking is assured by wing nut or star shaped locking nut. Various models to meet all requirement.

## Technical specification

| 1/2"                     | <b>RG-75</b> | RG-175-K        | RG-275-S | RG-375-K-S |
|--------------------------|--------------|-----------------|----------|------------|
| 12 mm shaft              | RG-85        | <b>RG-185-K</b> | RG-285-S | RG-385-K-S |
| Ball drive on handle end |              | 1               |          | 1          |
| Star shaped nut          |              |                 | 1        | ✓          |

## **Dimensions**

Application

Information contained herein is based on careful tests and experience. It reflects our knowledge and is for guidance purpose only. It is given in good faith and user should ensure that the product is fit for purpose before any application. The quoted values are average and should not be taken as maximum or minimum values for specific purposes. Manufacturer and distributor are not responsible for any non-recommended use or consequential damage.