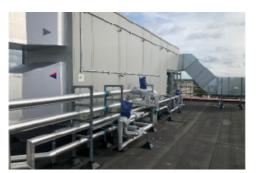

## **General description**

The **kit square foot** is designed to support metallic structures (H-frames) on roofs or in industrial spaces. Suitable for 41 x 41 mm slotted channel rails.

- Designed to fit STRUT channel (not supplied)
- Preserves the waterproofing membrane of the roof
- · Easy and fast installation

## **Application**

Designed to support ventilation ducts, cables trays, pipes.

Information contained herein is based on careful tests and experience. It reflects our knowledge and is for guidance purpose only. It is given in good faith and user should ensure that the product is fit for purpose before any application. The quoted values are average and should not be taken as maximum or minimum values for specific purposes. Manufacturer and distributor are not responsible for any non-recommended use or consequential damage.