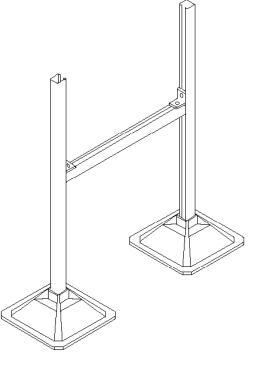

- Closed cell polyethylene anti-vibration pads pre-attached
- · Great flexibility: adjustable height / weight
- · Suitable for 41 x 41 mm slotted channel rails

| B-SQF                                                                                                                      | B-KSF                                                                                                         | 3B-KSF                                                                                         |
|----------------------------------------------------------------------------------------------------------------------------|---------------------------------------------------------------------------------------------------------------|------------------------------------------------------------------------------------------------|
|                                                                                                                            |                                                                                                               |                                                                                                |
| The square foot (B-SQF-305 & B-SQF-500) includes:  • High Density Polyethylene (HDPE) foot  • Pre-attached insulating mats | The H frame kit (B-KSF - 30 & B-KSF - 50) includes:  • Square foot: x2  • M10 brackets: x3  • M10 fixings: x4 | The 3x H frame kit 3B-KSF includes:  • Square foot: x6  • M10 brackets: x6  • M10 fixings: x12 |

## **Technical specification**

| Material                       |           | Hight Density Polyethylene (HDPE)        |  |
|--------------------------------|-----------|------------------------------------------|--|
| Dimensions                     | B-SQF-305 | 305 x 305 x 120 mm                       |  |
|                                | B-SQF-500 | 500 x 500 x 120 mm                       |  |
| Maximum load per set of 2 feet |           | 305 x 305 : 350 Kg* / 500 x 500 : 500Kg* |  |
| Recommended temperature        |           | -30°C / +110°C                           |  |