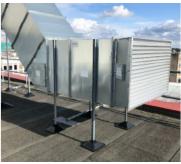

## **General description**

The **kit square foot** is designed to support metallic structures (H-frames) on roofs or in industrial spaces. Suitable for 41 x 41 mm slotted channel rails.

- Designed to fit STRUT channel (not supplied)
- Preserves the waterproofing membrane of the roof
- · Easy and fast installation

- Closed cell polyethylene anti-vibration pads pre-attached
- · Great flexibility: adjustable height / weight
- · Suitable for 41 x 41 mm slotted channel rails

| B-SQF                                                                                                                      | B-KSF                                                                                                         | 3B-KSF                                                                                         |
|----------------------------------------------------------------------------------------------------------------------------|---------------------------------------------------------------------------------------------------------------|------------------------------------------------------------------------------------------------|
|                                                                                                                            |                                                                                                               |                                                                                                |
| The square foot (B-SQF-305 & B-SQF-500) includes:  • High Density Polyethylene (HDPE) foot  • Pre-attached insulating mats | The H frame kit (B-KSF - 30 & B-KSF - 50) includes:  • Square foot: x2  • M10 brackets: x3  • M10 fixings: x4 | The 3x H frame kit 3B-KSF includes:  • Square foot: x6  • M10 brackets: x6  • M10 fixings: x12 |